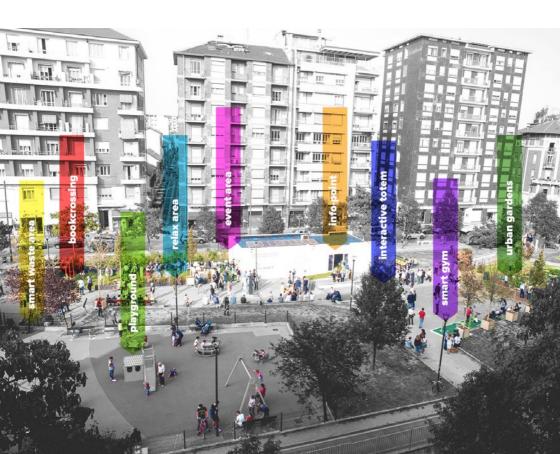

## Planet Smart Square The first smart square in Italy

Planet Smart Square is an inclusive public space implementing the best products, services and practices available on the market. According to the context, Planet Smart Square can host different clusters destined to macro-functions: such as playground, relax area, open gym, urban gardens,

events area and info-point. Starting from its inhabitants, people are gradually becoming interested in undertaking active citizenship roles. People become part of a community triggering generative scripts on sharing economy towards virtual models of social innovation.