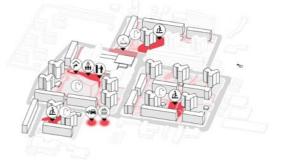

## Planet Smart Square The first smart square in Italy

Planet Smart Square is an inclusive public space implementing the best products, services and practices available on the market. According to the context, Planet Smart Square can host different clusters destined to macro-functions: such as playground, relax area, open gym, urban gardens,

events area and info-point. Starting from its inhabitants, people are gradually becoming interested in undertaking active citizenship roles. People become part of a community triggering generative scripts on sharing economy towards virtual models of social innovation.

# **Key Performance Indicators**

**25** 

Innovations

1

App

**70**%

• Water and Electrical Energy Savings

27.000

Access to the square

7.500

Users

0

· Acts of vandalism

1

• Metropolitan Welfare Index 8,9/10

3

Local communities born