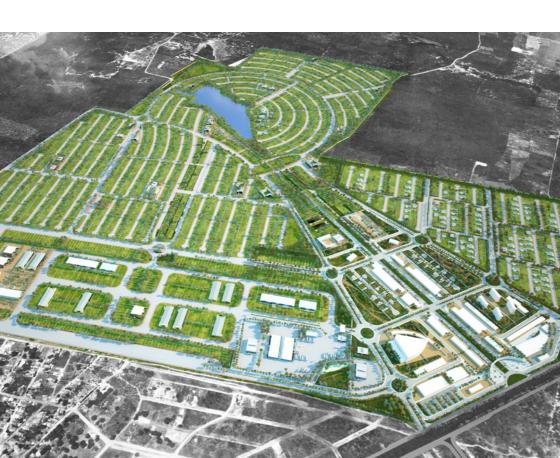

## Smart district Brownfield

Planet proposes to operate on existing residential districts integrating innovative products and services, thus enhancing their environmental sustainability and social inclusion and increasing their market appeal with consequent added value on the real estate asset. The solutions to enhance energy efficiency performances

on existing buildings range from monitoring through smart metering of collective and individual consumption; smart lighting (LED with dimmer and presence sensors); smart irrigation (hygrometric sensors with weather algorithm) capable to save up to 50% of water, electricity consumption.

**Implementations** 

The Social Smart City is a format to a new target: low-medium income brackets, able to convey smart city solutions into social housing projects, managing to meet strict economic parameters set by the Brazilian program "minha casa minha vida".

The smartest solutions in *Technology*, *People*, *Ecosystem Resources and Built Environment* are selected and integrated.

Economic sustainability is the central concept. *Technology* and innovation are Planet - The Smart City's added value, geared towards: streamlining infrastructure completion costs, exploiting the economic benefits offered by renewable energy forms and avoiding high management and maintenance costs for residents.