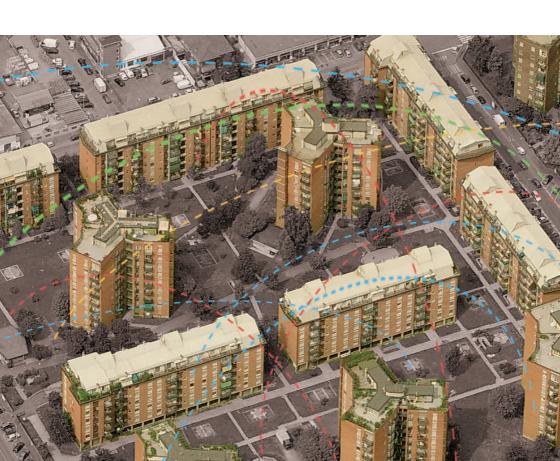

## Smart district Brownfield

Planet proposes to operate on existing residential districts integrating innovative products and services, thus enhancing their environmental sustainability and social inclusion and increasing their market appeal with consequent added value on the real estate asset. The solutions to enhance energy efficiency performances

on existing buildings range from monitoring through smart metering of collective and individual consumption; smart lighting (LED with dimmer and presence sensors); smart irrigation (hygrometric sensors with weather algorithm) capable to save up to 50% of water, electricity consumption.